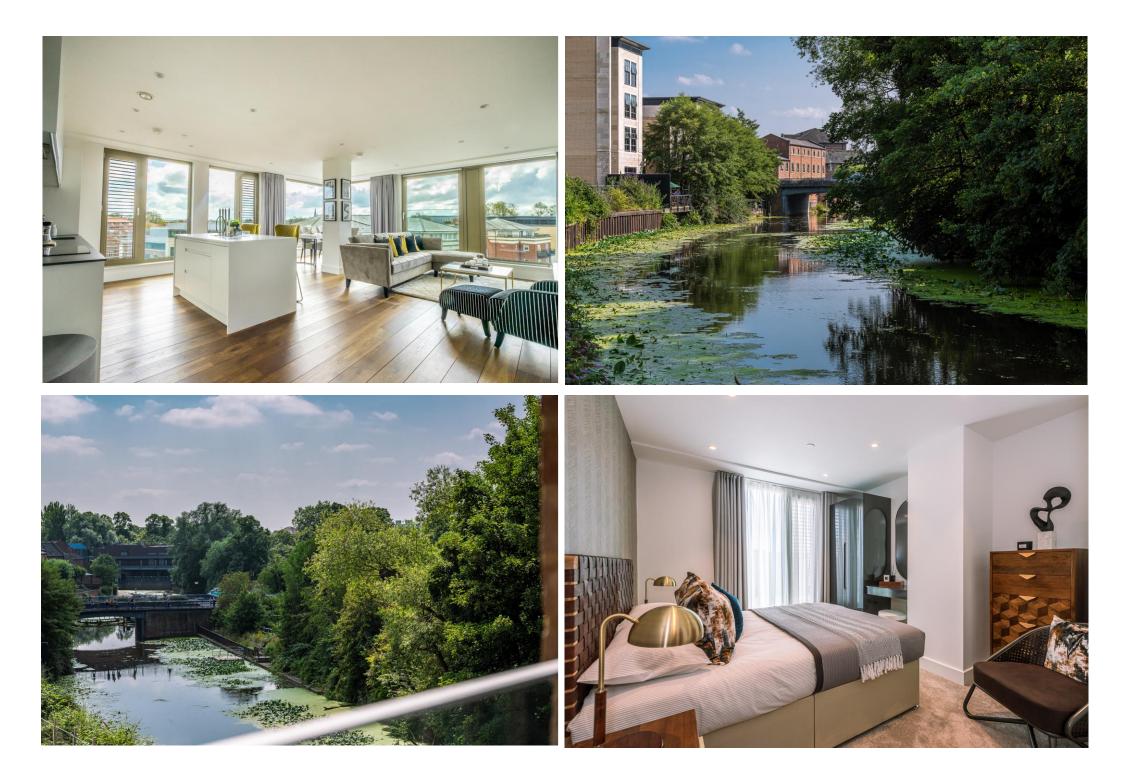

Due to its stature and setting, Ryedale House offers unparalleled views across York's skyline including landmarks such as Clifford's Tower and York Minster. Featuring a cutting-edge design, which creates a high-quality interior and modern decorative finish including solid wood floors, NEFF Appliances and Vessini Bathroom fittings. The floor-to-ceiling glazing allows a wealth of natural light into the rooms and offers panoramic views across our beautiful historic city.

The apartment itself is entered through a spacious hallway which leads to a Two Bedrooms, a utility cupboard and family bathroom. The open plan living space with floor to ceiling windows provides a modern space with city views, benefitting from high-quality wooden floors, mood lighting, underfloor heating, and smart device access controls.

The minimalist, modern white kitchen with composite worktop and splash back in grey, complement the soft close units and NEFF appliances including the integrated Slide & Hide\*oven, fridge freezer, dishwasher, combi microwave oven, extractor hood and stainless-steel Franke sink and mixer tap running along the far wall, with a central island to seat four

The apartment benefits from two double bedrooms with one en suite bathroom and one family bathroom, these facilities including Vessini sanitary wear, separate shower with Vessini chrome fittings, a chrome towel rail, recessed cosmetics cabinet, sink and underfloor heating.