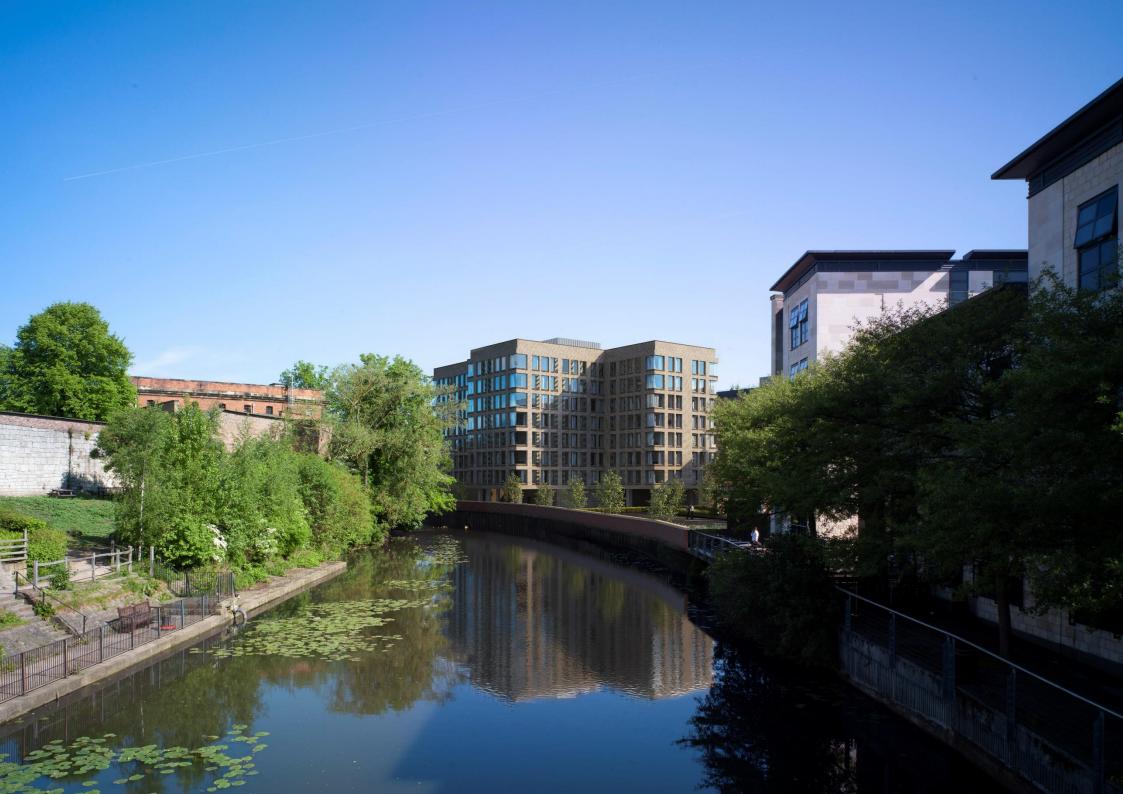

Due to its stature and setting, Ryedale House offers unparalleled views across York's skyline including landmarks such as Clifford's Tower and York Minster. Featuring a cutting-edge design, which creates a high-quality interior and modern decorative finish including solid wood floors, NEFF Appliances and Vessini Bathroom fittings. The floor-to-ceiling glazing allows a wealth of natural light into the rooms and offers panoramic views across our beautiful historic city.

The distinctive building is much larger than similar developments standing tall and contrasting brilliantly with the stonebuilt heritage buildings which lie on the opposite bank of the river. For residents' convenience and peace of mind, the development also includes generous private storage lockers on each floor, bike storage, refuse chute, a sprinkler system, and lifts to all floors, as well as staircase access.