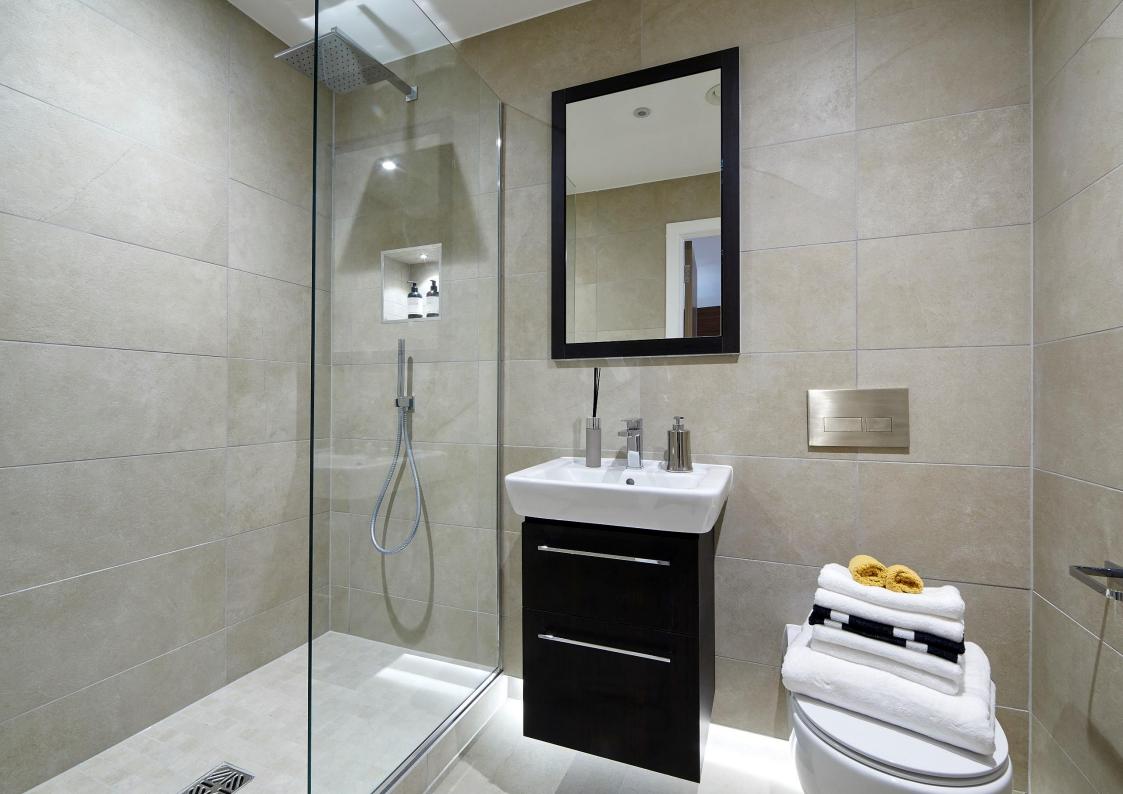

The apartment benefits from two double bedrooms with one en suite bathroom and one family bathroom, these facilities including Vessini sanitary wear, separate shower with Vessini chrome fittings, a chrome towel rail, recessed cosmetics cabinet, sink and underfloor heating.

#### Bathrooms, en-suites & WCs

- · Fully tiled bathrooms and en-suites
- Recessed cosmetic cabinets
- Vessini sanitaryware
- Vessini chrome fitting
- Chrome towel rails
- Automatic feature lighting
- Feature bath if space allows (7th floor only\*)