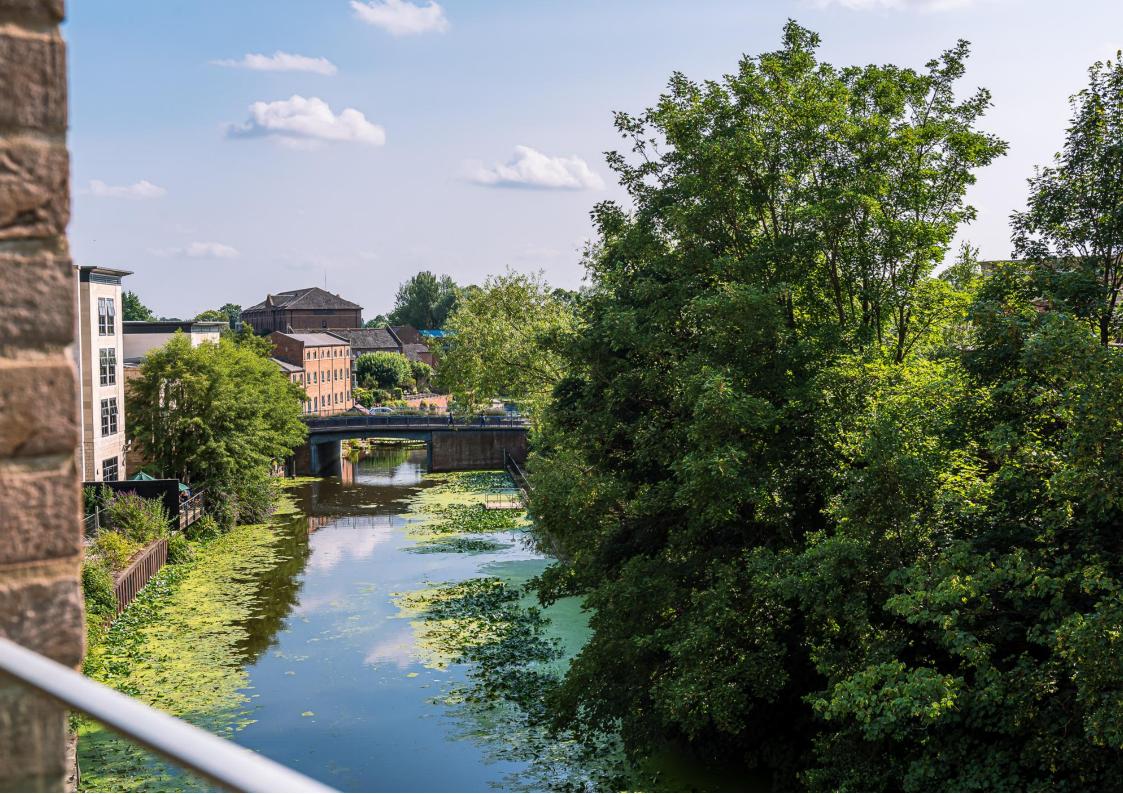

Due to its stature and setting, Ryedale House offers unparalleled views across York's skyline including landmarks such as Clifford's Tower and York Minster. Featuring a cutting-edge design, which creates a high-quality interior and modern decorative finish including solid wood floors, NEFF Appliances and Vessini Bathroom fittings. The floor-to-ceiling glazing allows a wealth of natural light into the rooms and offers panoramic views across our beautiful historic city.

The distinctive building is much larger than similar developments standing tall and contrasting brilliantly with the stonebuilt heritage buildings which lie on the opposite bank of the river. For residents' convenience and peace of mind, the development also includes generous private storage lockers on each floor, bike storage, refuse chute, a sprinkler system, and lifts to all floors, as well as staircase access.