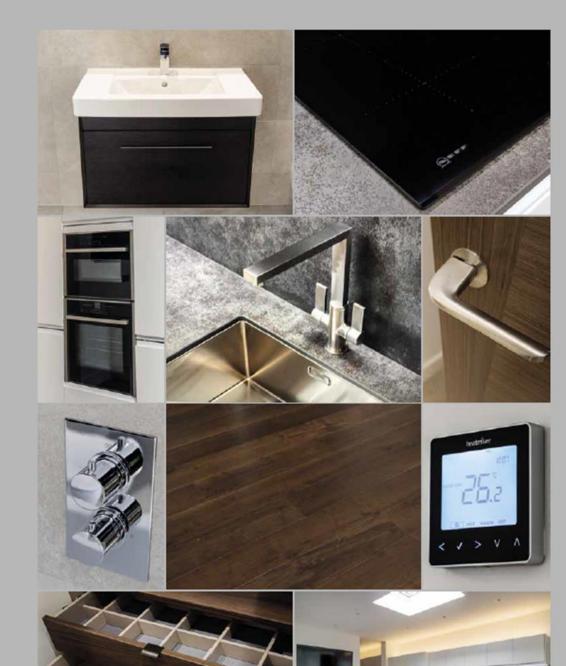

#### Kitchen

- Soft close cabinets
- Composite worktop and splashback in grey
- High matt white worktop to peninsula units with LED strip under seating and wireless charging
- NEFF integrated Slide&Hide\* oven
- NEFF integrated combi microwave oven\*
- NEFF integrated fridge-freeze
- NEFF integrated dishwashe
- Stainless steel Franke sink and mixer tap
- NEFF extractor hood

#### Bathrooms, en-suites & WCs

- · Fully tiled bathrooms and en-suites
- Recessed cosmetic cabinets
- Vessini sanitaryware
- Vessini chrome fitting
- Chrome towel rails
- Automatic feature lighting
- Feature bath if space allows (7th floor only\*)

#### Interior

- Walnut veneer doors
- High quality wooden flooring
- High quality carpets to bedroom(s)
- Mood lighting
- · Recessed LED downlighters to bedroom(s)
- Underfloor heating to kitchen, living room and bathroom
- Smart device compatible heating controls
- Fitted wardrobes (7th floor only)