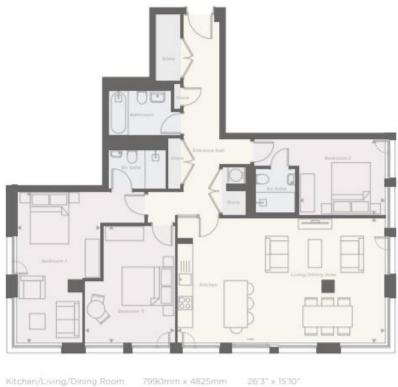

The apartment itself is entered through a spacious hallway which leads to a Two Bedrooms, a utility cupboard and family bathroom. The open plan living space with floor to ceiling windows provides a modern space with city views, benefitting from high-quality wooden floors, mood lighting, underfloor heating, and smart device access controls.

Homes" \*\*

Kitchen/Living/Dining R Bedroom 1 Bedroom 2 Bedroom 3

Apartments

Floor 2: 2.5

Floor 3: 3.4 Floor 6: 6.4

Floor 1: 1.5

100

 '990mm x 4825mm
 26'3'

 5825mm x 3225mm
 19'1'

 1305mm x 2910mm
 10'10'

 4525mm x 3455mm
 14'10'

Floor 4: 4.4

Floor 5: 5.4

CONSUMER CODE FOR HOME BUILDERS